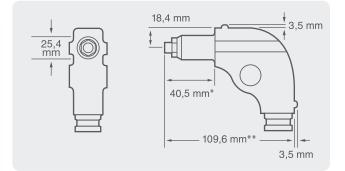

#### **PRH840**

15,9 mm Article: 19024 20,6 mm Capacity: up to 4.8mm Weight: 0.5kg For use with: 40,5 mm Adaptor Kit: 18737 ProSet® 2500 ProSet® 3400 18750 103,5 mm PRG510 19153 3,5 mm PRG540 19145

- This dimension is for the 8 size rivet version. \* The dimension is 43.5 for the 6 size and smaller rivet version.
- \*\* This dimension is for the 8 size rivet version. The dimension is 112.6 for the 6 size and smaller rivet version.