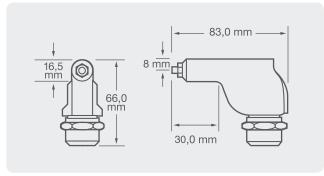

### **PRH830**

19480 Article: Capacity: up to 3.2mm Weight: 0.31kg

| For use with:            |              |
|--------------------------|--------------|
|                          | Adaptor Kit: |
| ProSet <sup>®</sup> 2500 | 18731        |
| PRG510                   | 19490        |
| PRG540                   | 19488        |